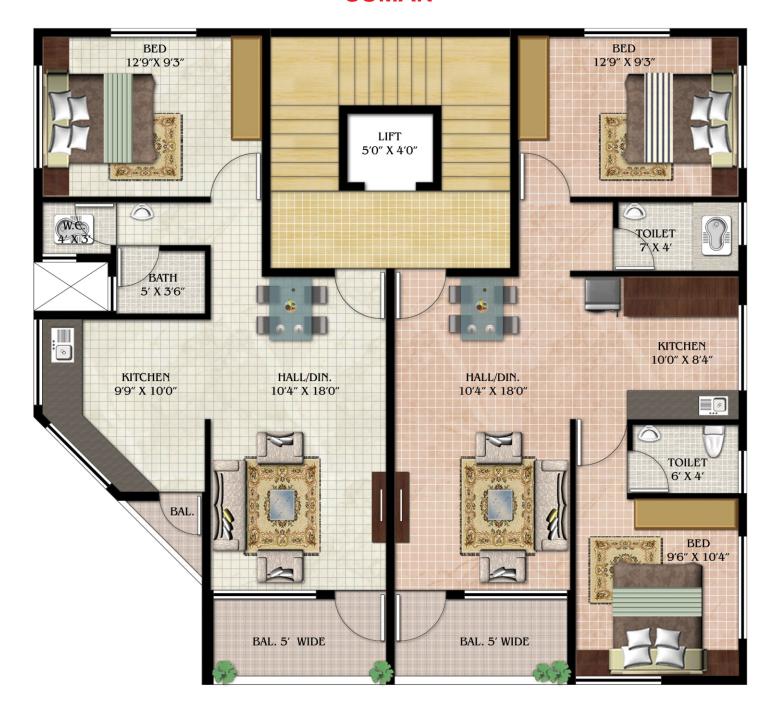

#### **SUMAN**

### **Typical Floor Plan**

#### Flat Area

| FLAT NO.   | CARPET AREA | ADD<br>30 % | PARKING | BUILT-UP AREA |
|------------|-------------|-------------|---------|---------------|
| 1, 3, 5, 7 | 650 sft     | 195 sft     | 35 sft  | 880 sft       |
| 2, 4, 6, 8 | 539 sft     | 161sft      | 35 sft  | 735 sft       |